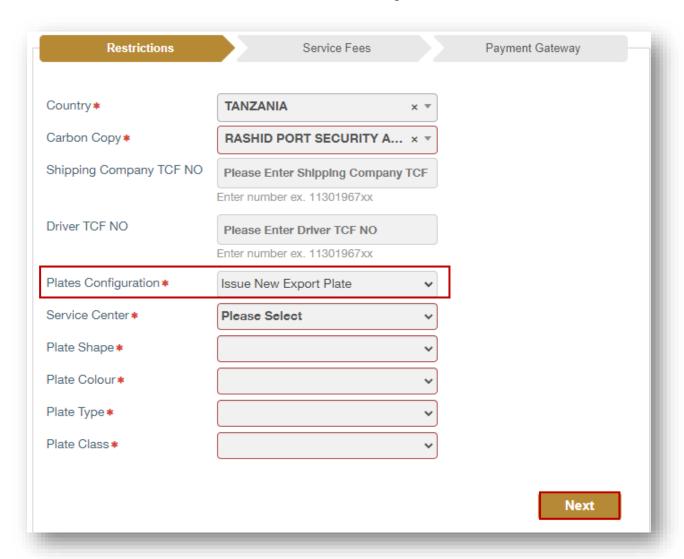

2.2. **Issue new export plate:** If you click on this option, enter the details of the new plate, which includes the service center, the shape and color of the plate and others, then click on **Next** button to move to the service fees step.