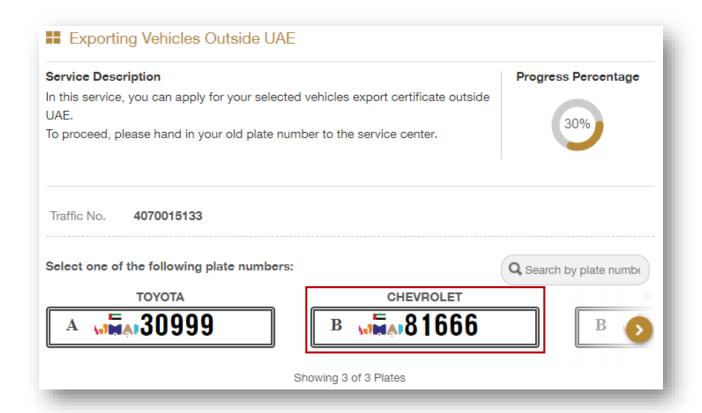

## 2. Service Steps:

1. Determine the vehicle that you want to apply the request for by selecting its **plate number**.

- 2. Enter the details of the service restrictions, which include **the**Country, carbon copy, traffic code of the shipping company and
  the driver, then select the plates configuration from the list, which are
  divided into:
- 2.1. **Not Required:** If you click on this option, click the **Next** button to move to service fees step.