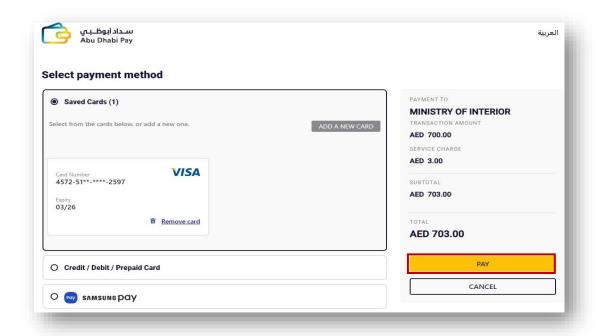

5. You will be redirected to the Payment Gateway, Select the desired payment method (select registered card, or add a new payment card), then click on **Pay icon**.

6. Add your rating of the service through the customer pulse survey screens shown below.