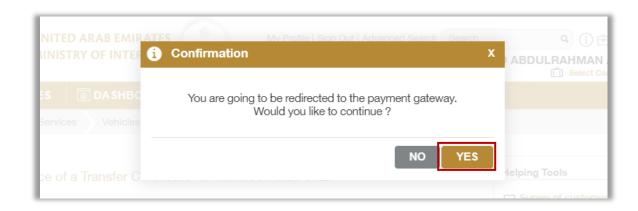

3. The service fees is displayed in addition to the delivery fee as shown below, click on **Next** button to move to the payment gateway.

4. Click on **yes** button to confirm the transition to the payment gateway.