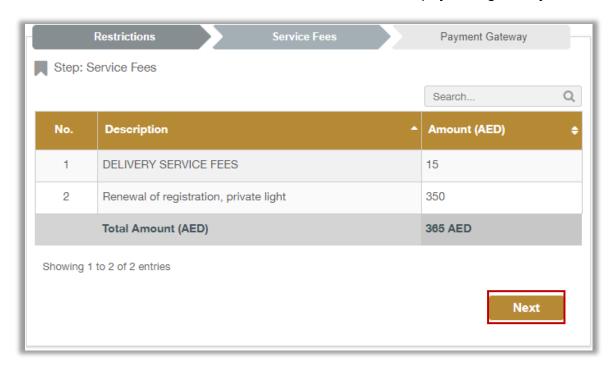

3. The service fees is displayed in addition to the delivery fee as shown below, click on **Next** button to move to the payment gateway.

4. Click on **yes** button to confirm the transition to the payment gateway.