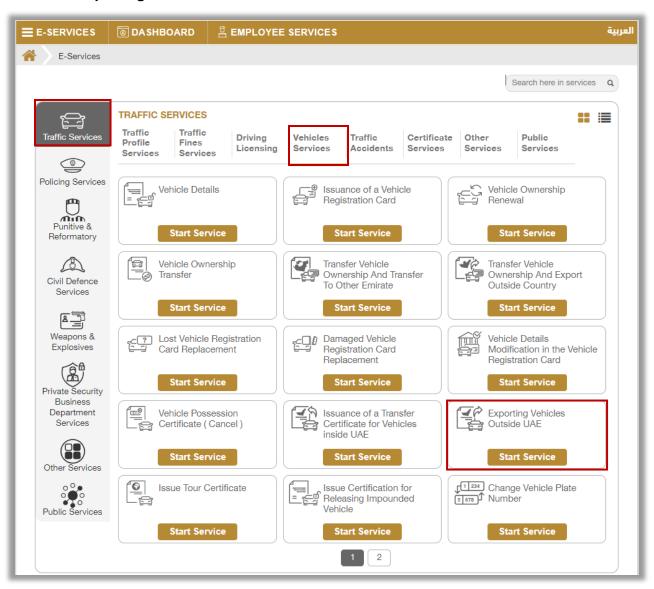

## 1. Access to the Service:

To apply for a transfer certificate for vehicles outside UAE, click on **vehicle services** tab that fall under **traffic services** category, then navigate to **Exporting Vehicles Outside UAE** service then click on **Start Service** button