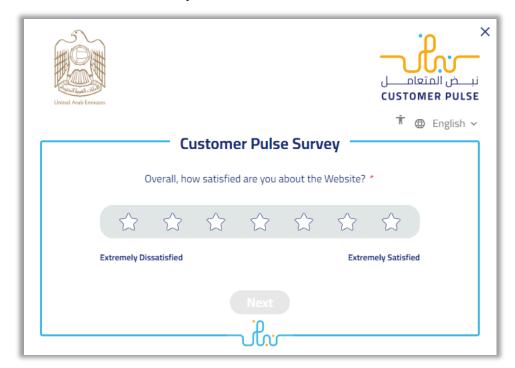

5. You will be redirected to the Payment Gateway, Select the desired payment method (select registered card, or add a new payment card), then click on **Pay icon**.

6. Add your rating of the service through the customer pulse survey screens shown below.