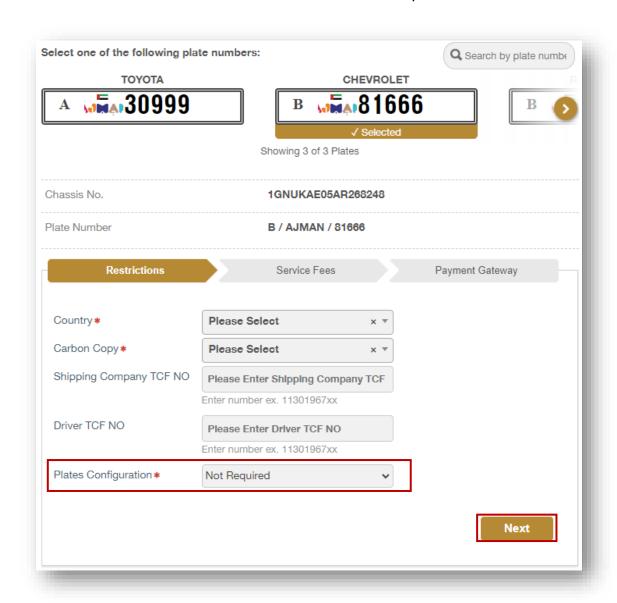

## 2. Service Steps:

1. Determine the vehicle that you want to apply the request for by selecting its **plate number**.

- 2. Enter the details of the service restrictions, which include **the**Country, carbon copy, traffic code of the shipping company and
  the driver, then select the plates configuration from the list, which are
  divided into:
- 2.1. **Not Required:** If you click on this option, click the **Next** button to move to service fees step.